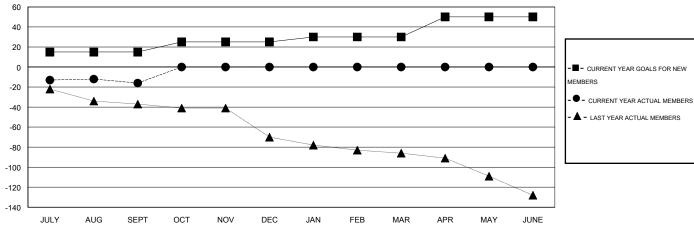

## GOALS AND ACTUAL MEMBERS CUMULATIVE

| DROPPED CLUBS: 0 |    | 14 CLUBS OF 67 ADDED 1 OR MORE<br>NEW MEMBERS                                                                                                                                                                                                                                                                                                                                                                                                                                                                                                                                                                                                                                                                                                                                                                                                                                                                                                                                                                                                                                                                                                                                                                                                                                                                                                                                                                                                                                                                                                                                                                                                                                                                                                                                                                                                                                                                                                                                                                                                                                                                                  | GENDER DISTRIBL       | 1,103 (65.42%) |     |
|------------------|----|--------------------------------------------------------------------------------------------------------------------------------------------------------------------------------------------------------------------------------------------------------------------------------------------------------------------------------------------------------------------------------------------------------------------------------------------------------------------------------------------------------------------------------------------------------------------------------------------------------------------------------------------------------------------------------------------------------------------------------------------------------------------------------------------------------------------------------------------------------------------------------------------------------------------------------------------------------------------------------------------------------------------------------------------------------------------------------------------------------------------------------------------------------------------------------------------------------------------------------------------------------------------------------------------------------------------------------------------------------------------------------------------------------------------------------------------------------------------------------------------------------------------------------------------------------------------------------------------------------------------------------------------------------------------------------------------------------------------------------------------------------------------------------------------------------------------------------------------------------------------------------------------------------------------------------------------------------------------------------------------------------------------------------------------------------------------------------------------------------------------------------|-----------------------|----------------|-----|
| DROPPED MEMBERS  |    |                                                                                                                                                                                                                                                                                                                                                                                                                                                                                                                                                                                                                                                                                                                                                                                                                                                                                                                                                                                                                                                                                                                                                                                                                                                                                                                                                                                                                                                                                                                                                                                                                                                                                                                                                                                                                                                                                                                                                                                                                                                                                                                                | FEMALE                | 583 (34.58%)   |     |
| DECEASED         | 3  | CLICK HERE FOR HEALTH                                                                                                                                                                                                                                                                                                                                                                                                                                                                                                                                                                                                                                                                                                                                                                                                                                                                                                                                                                                                                                                                                                                                                                                                                                                                                                                                                                                                                                                                                                                                                                                                                                                                                                                                                                                                                                                                                                                                                                                                                                                                                                          |                       |                | 500 |
| CLUB CANCELLED   | 0  | ASSESSMENT DATA                                                                                                                                                                                                                                                                                                                                                                                                                                                                                                                                                                                                                                                                                                                                                                                                                                                                                                                                                                                                                                                                                                                                                                                                                                                                                                                                                                                                                                                                                                                                                                                                                                                                                                                                                                                                                                                                                                                                                                                                                                                                                                                | FAMILY UNIT MEMBERS   |                | 599 |
| OTHER            | 38 | - Control of the Cont | HEAD OF HOUSEHOLD     |                | 289 |
| TOTAL            | 41 |                                                                                                                                                                                                                                                                                                                                                                                                                                                                                                                                                                                                                                                                                                                                                                                                                                                                                                                                                                                                                                                                                                                                                                                                                                                                                                                                                                                                                                                                                                                                                                                                                                                                                                                                                                                                                                                                                                                                                                                                                                                                                                                                | NON-HEAD OF HOUSEHOLD |                | 310 |