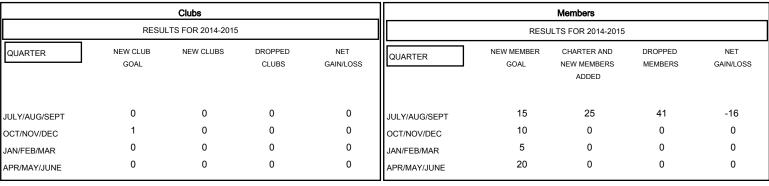

## GOALS AND ACTUAL NEW CLUBS CUMULATIVE

## GOALS AND ACTUAL MEMBERS CUMULATIVE

| DROPPED CLUBS: 0 |    | 14 CLUBS OF 67 ADDED 1 OR MORE<br>NEW MEMBERS                                                                                                                                                                                                                                                                                                                                                                                                                                                                                                                                                                                                                                                                                                                                                                                                                                                                                                                                                                                                                                                                                                                                                                                                                                                                                                                                                                                                                                                                                                                                                                                                                                                                                                                                                                                                                                                                                                                                                                                                                                                                                  | GENDER DISTRIBL       | 1,103 (65.42%) |     |
|------------------|----|--------------------------------------------------------------------------------------------------------------------------------------------------------------------------------------------------------------------------------------------------------------------------------------------------------------------------------------------------------------------------------------------------------------------------------------------------------------------------------------------------------------------------------------------------------------------------------------------------------------------------------------------------------------------------------------------------------------------------------------------------------------------------------------------------------------------------------------------------------------------------------------------------------------------------------------------------------------------------------------------------------------------------------------------------------------------------------------------------------------------------------------------------------------------------------------------------------------------------------------------------------------------------------------------------------------------------------------------------------------------------------------------------------------------------------------------------------------------------------------------------------------------------------------------------------------------------------------------------------------------------------------------------------------------------------------------------------------------------------------------------------------------------------------------------------------------------------------------------------------------------------------------------------------------------------------------------------------------------------------------------------------------------------------------------------------------------------------------------------------------------------|-----------------------|----------------|-----|
| DROPPED MEMBERS  |    |                                                                                                                                                                                                                                                                                                                                                                                                                                                                                                                                                                                                                                                                                                                                                                                                                                                                                                                                                                                                                                                                                                                                                                                                                                                                                                                                                                                                                                                                                                                                                                                                                                                                                                                                                                                                                                                                                                                                                                                                                                                                                                                                | FEMALE                | 583 (34.58%)   |     |
| DECEASED         | 3  | CLICK HERE FOR HEALTH                                                                                                                                                                                                                                                                                                                                                                                                                                                                                                                                                                                                                                                                                                                                                                                                                                                                                                                                                                                                                                                                                                                                                                                                                                                                                                                                                                                                                                                                                                                                                                                                                                                                                                                                                                                                                                                                                                                                                                                                                                                                                                          |                       |                | 500 |
| CLUB CANCELLED   | 0  | ASSESSMENT DATA                                                                                                                                                                                                                                                                                                                                                                                                                                                                                                                                                                                                                                                                                                                                                                                                                                                                                                                                                                                                                                                                                                                                                                                                                                                                                                                                                                                                                                                                                                                                                                                                                                                                                                                                                                                                                                                                                                                                                                                                                                                                                                                | FAMILY UNIT MEMBERS   |                | 599 |
| OTHER            | 38 | - Control of the Cont | HEAD OF HOUSEHOLD     |                | 289 |
| TOTAL            | 41 |                                                                                                                                                                                                                                                                                                                                                                                                                                                                                                                                                                                                                                                                                                                                                                                                                                                                                                                                                                                                                                                                                                                                                                                                                                                                                                                                                                                                                                                                                                                                                                                                                                                                                                                                                                                                                                                                                                                                                                                                                                                                                                                                | NON-HEAD OF HOUSEHOLD |                | 310 |